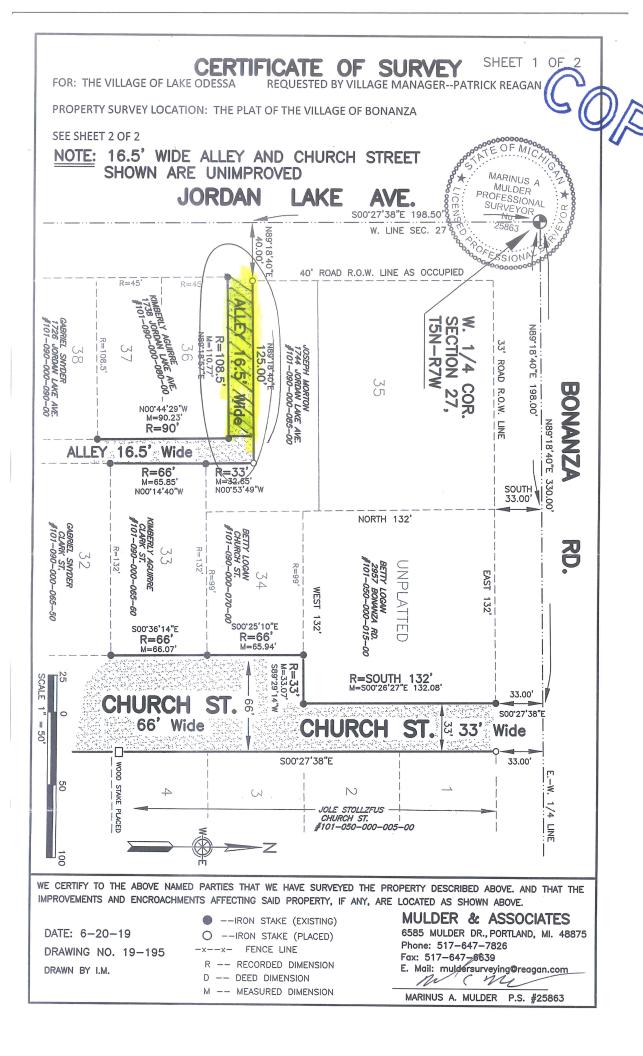

## Proposed Resolution 2019-36: Setting a Public Hearing for the Vacation of a Village Owned Right-of-Way

As you will recall from last month's Council meeting, Joseph Morton, of 1744 Jordan Lake Avenue, submitted a request for the Village to vacate an undeveloped right-of-way that it has which is located between 1744 and 1738 Jordan lake Avenue. Trustees Brighton and Walkington were named to an ad-hoc committee to review this request. I met with Trustees Brighton and Walkington soon after the meeting and we discussed the reasons for and against abandoning this undeveloped right-of-way. It was the consensus of this committee that this area, which has been a source of frustration for years between the neighboring parties, and also involving the Village, with little ever having been done to resolve the overall issue. The committee proposes the following with regard to its findings:

- 1. The right-of-way should be vacated, with 50% of the area being given to the property owner at 1744 Jordan Lake Avenue and the remaining 50% given to the property owner at 1738 Jordan Lake Avenue.
- 2. A utility easement should be kept on this area, in perpetuity, for any future use or need that might arise from either the Village or the Lakewood Wastewater Authority.

- 3. This easement shall also state that while no structure (either principle or accessory) is allowed to be built on the area of the easement, an exception will be made for a fence. A fence permit would still be required prior to any installation.
- 4. If a fence is built on this area where the utility easement exists, and a need to utilize this easement is found by either the Village of Lake Odessa or the Lakewood Wastewater Authority, this fence will be taken down and no reimbursement or compensation will be given for the value of the fence, either historically or at its future value.

I spoke with Doug Suntkin, who informed me that this right-of-way was kept for access to a force main that runs north and south behind this property. However, he informed me that is rarely, if ever, used and that this force main could be accessed just as easily from the right-of-way located off of Clark Street.

While I understand that there have historically been questions of whether this action sets a precedent or not, I do not believe that it does. This is a specific portion of a Village right-of-way, one that does not have any utilities running through or below it. Many of the other rights-of-way that are held by the Village do have utilities running below them, usually sewer main, which would need immediate access should a disruption to sewer service be found. However, there are no utilities to be found in the portion of right-of-way being presented and considered for vacation. This makes this area unique and therefore, in my opinion, outside of precedent setting.