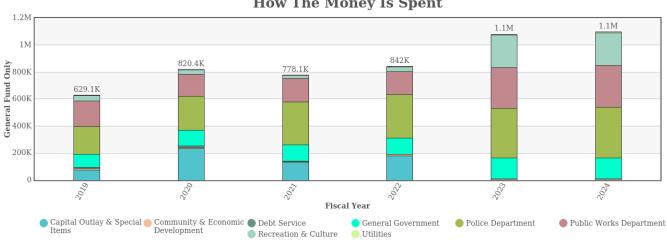

,622  |
| Debt Service                     |             |             | \$2,450   |           | \$9,484   | \$6,759   |
| General Government               | \$156,554   | \$154,237   | \$117,613 | \$120,861 | \$118,105 | \$98,731  |
| Police Department                | \$376,833   | \$371,259   | \$324,255 | \$316,966 | \$250,735 | \$207,292 |
| Public Works Department          | \$307,178   | \$302,633   | \$170,131 | \$173,664 | \$163,840 | \$188,478 |
| Recreation & Culture             | \$242,707   | \$239,120   | \$35,739  | \$24,977  | \$33,345  | \$40,574  |
| Utilities                        | \$5,278     | \$5,200     |           |           |           |           |
| Total                            | \$1,098,701 | \$1,082,449 | \$842,032 | \$778,126 | \$820,434 | \$629,133 |



How The Money Is Spent

# Supplementary Information (Pension / OPEB)

| Category Name                | 2024 | 2023 | 2022         | 2021         | 2020         | 2019         |
|------------------------------|------|------|--------------|--------------|--------------|--------------|
| Pensions Actuarial Liability | N/A  | N/A  | \$570,477.00 | \$519,903.00 | \$518,847.00 | \$470,647.00 |
| Pension Fund Assets          | N/A  | N/A  | \$529,691.00 | \$479,662.00 | \$432,155.00 | \$385,727.00 |
| OPEB Actuarial Liability     | N/A  | N/A  | N/A          | N/A          | N/A          | N/A          |
| OPEB Fund Assets             | N/A  | N/A  | N/A          | N/A          | N/A          | N/A          |



O Pension Assets 🔘 Pension Obligations

#### **Other Post-Employment Benefit Fund S