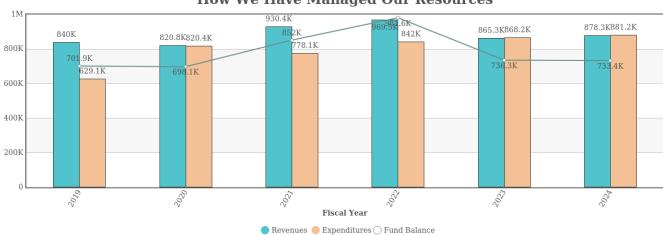

0               | 2034       | \$969,549                | \$842,032                    | \$981,604                              | \$49,217,337  |
| 2021 | Historic       | 1               | 2182       | \$930,448                | \$778,126                    | \$851,962                              | \$46,579,115  |
| 2020 | Historic       | 1               | 2182       | \$820,812                | \$820,434                    | \$698,110                              | \$46,644,335  |
| 2019 | Historic       | 0               | 2079       | \$840,033                | \$629,133                    | \$701,855                              | \$48,140,319  |

<sup>\*</sup>Available Fund Balance includes Committed, Assigned, and Unassigned Funds. It excludes Nonspendable and Restricted Funds.



#### How We Have Managed Our Resources

# **Fiscal Year Assumptions Notes**

# 2023 Notes: General Fund

The Village of Lake Odessa's Budget Forecast presented represents the financial status and service delivery plans for the upcoming 2022-2023 Fiscal Year. The budget forecast presents all village financial obligations and an anticipated taxable value for 2022.

Careful consideration was given in preparing the budget forecast knowing that Michigan's economic climate will affect revenue sharing. The Village further expects, but does not currently know, negative impacts due to the COVID-19 pandemic.

The primary focus for the Village continues to be a development process that balances expenses with anticipated revenues while providing excellent services to the public.

# **Financial State