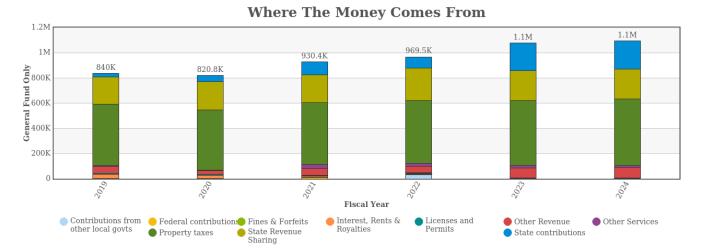

ts                 | \$1,726     | \$1,700     | \$7,825   | \$6,974   | \$7,596   | \$8,056   |
| Other Revenue                        | \$80,694    | \$79,500    | \$46,042  | \$53,602  | \$27,024  | \$53,915  |
| Other Services                       | \$20,249    | \$19,950    | \$28,477  | \$31,801  | \$7,557   | \$7,884   |
| Property taxes                       | \$525,263   | \$517,500   | \$497,772 | \$490,248 | \$475,250 | \$487,767 |
| State Revenue Sharing                | \$238,009   | \$234,492   | \$257,422 | \$219,953 | \$226,101 | \$217,611 |
| State contributions                  | \$224,518   | \$221,200   | \$89,359  | \$105,925 | \$47,987  | \$29,759  |
| Total                                | \$1,096,499 | \$1,080,292 | \$969,549 | \$930,448 | \$820,812 | \$840,033 |



# **Expenses**

| Category Name                    | 2024        | 2023        | 2022      | 2021      | 2020      | 2019      |
|----------------------------------|-------------|-------------|-----------|-----------|-----------|-----------|
| Capital Outlay & Special Items   |             |             | \$182,460 | \$132,700 | \$236,197 | \$75,677  |
| Community & Economic Development | \$10,151    | \$10,000    | \$9,384   | \$8,958   | \$8,728   | \$11,622  |
| Debt Service                     |             |             | \$2,450   |           | \$9,484   | \$6,759   |
| General Government               | \$156,554   | \$154,237   | \$117,613 | \$120,861 | \$118,105 | \$98,731  |
| Police Department                | \$376,833   | \$371,259   | \$324,255 | \$316,966 | \$250,735 | \$2