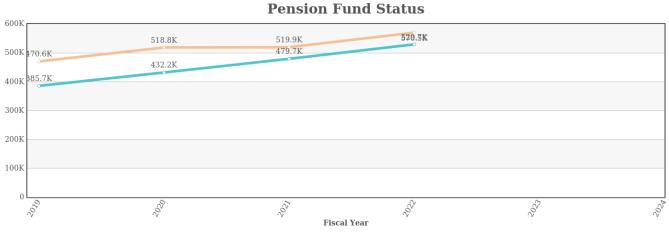

| \$1,098,701 | \$1,082,449 | \$842,032 | \$778,126 | \$820,434 | \$629,133 |



How The Money Is Spent

# Supplementary Information (Pension / OPEB)

| Category Name                | 2024 | 2023 | 2022         | 2021         | 2020         | 2019         |
|------------------------------|------|------|--------------|--------------|--------------|--------------|
| Pensions Actuarial Liability | N/A  | N/A  | \$570,477.00 | \$519,903.00 | \$518,847.00 | \$470,647.00 |
| Pension Fund Assets          | N/A  | N/A  | \$529,691.00 | \$479,662.00 | \$432,155.00 | \$385,727.00 |
| OPEB Actuarial Liability     | N/A  | N/A  | N/A          | N/A          | N/A          | N/A          |
| OPEB Fund Assets             | N/A  | N/A  | N/A          | N/A          | N/A          | N/A          |



O Pension Assets 🔘 Pension Obligations

#### **Other Post-Employment Benefit Fund Status**



# **OPEB Notes:**

The Village of Lake Odessa does not offer OPEB (Other Post Employment Benefits) to its employees/retirees.

# **Fund Equity Detail**

| Category Name | 2022         | 2021         | 2020         | 2019         |
|---------------|--------------|--------------|--------------|--------------|
| Committed     | \$64,878.00  | \$61,646.00  | \$191,188.00 | \$160,742.00 |
| Restricted    | \$23,456.00  | \$25,579.00  | \$27,109.00  | \$22,986.00  |
| Unassigned    | \$916,726.00 | \$790,316.00 | \$506,922.00 | \$541,113.00 |

# **Dashboard for Lake Odessa**

| Fiscal Stability                            | 2021    | 2022    | Progress          | Target  |
|----------------------------